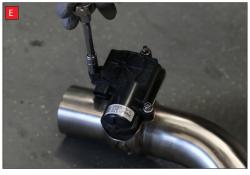

B) Lift up the motor. You will now be able to see the torsion spring

motor ensuring the spring seats correctly to the lugs of the valve.

E) Using the 3 O.E nuts secure in place.

Once happy with fitment of Scorpion Exhaust, fully tighten up all clamps and fixing and plug in the electronic valve motors.