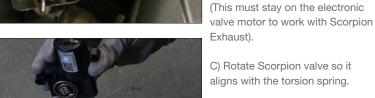

B) Lift up the motor. You will now be able to see the torsion spring

motor ensuring the spring seats correctly to the lugs of the valve.

E) Using the 3 O.E nuts secure in place.

Once happy with fitment of Scorpion Exhaust, fully tighten up all clamps and fixing and plug in the electronic valve motors.