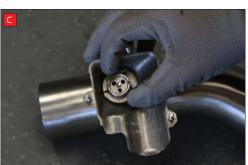

B) Lift up the motor. You will now be able to see the torsion spring

motor ensuring the spring seats correctly to the lugs of the valve.

E) Using the 3 O.E nuts secure in place.

Once happy with fitment of Scorpion Exhaust, fully tighten up all clamps and fixing and plug in the electronic valve motors.