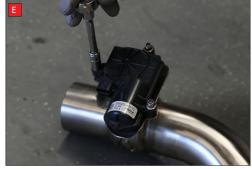

B) Lift up the motor. You will now be able to see the torsion spring

motor ensuring the spring seats correctly to the lugs of the valve.

E) Using the 3 O.E nuts secure in place.

Once happy with fitment of Scorpion Exhaust, fully tighten up all clamps and fixing and plug in the electronic valve motors.