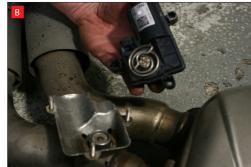

B) Lift up the motor. You will now be able to see the torsion spring

motor ensuring the spring seats correctly to the lugs of the valve.

E) Using the 3 O.E nuts secure in place.

Once happy with fitment of Scorpion Exhaust, fully tighten up all clamps and fixing and plug in the electronic valve motors.