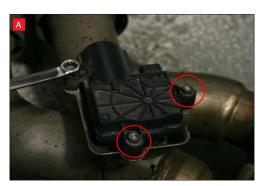

A) After you have removed O.E exhaust you will need to swap the valve motor to the Scorpion exhaust. Remove the 3 nuts (keep them safe, as you will need them to bolt the electronic valve motor to your Scorpion Exhaust).