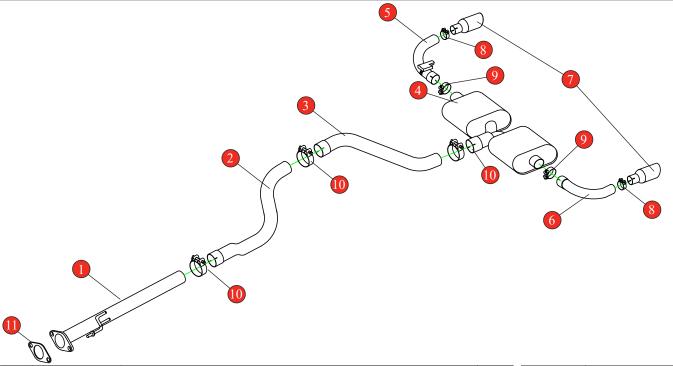

Estimated Fitting Time: 60 Minutes

| NO.     | PART NO.   | DESCRIPTION                        | QTY |  |
|---------|------------|------------------------------------|-----|--|
| 1       | 001HY      | Front Pipe                         | 1   |  |
| 2       | 002HY      | Centre Pipe                        | 1   |  |
| 3       | 003HY      | Link Pipe                          | 1   |  |
| 4       | 004HY      | Rear Silencer                      | 1   |  |
| 5       | 005HY      | RH Trim Connecting Pipe with Valve | 1   |  |
| 6       | 006HY      | LH Trim Connecting Pipe            | 1   |  |
| 7       | Z038.10160 | 114mm Polished Indy Trim           | 2   |  |
| Fit Kit |            |                                    |     |  |
| 8       | Z016.10064 | 63-68mm H/D Clamp                  | 2   |  |
| 9       | Z016.10070 | 65mm Heavy Duty Clamp              | 2   |  |
| 10      | Z016.10062 | 79mm Heavy Duty Clamp              | 3   |  |
| 11      | Z033.10062 | Gasket                             | 1   |  |